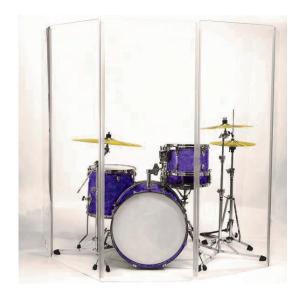

## DRUM SHIELDS FOR STAGE & STUDIO

**Deflector Panel Kit** 

Do you have an issue with your onstage drum kit volume?

Are the cymbals bleeding into the vocalists' microphones?

\$85.00 each

Band members struggling to hear themselves?

Drum & Amplifier Shield by Stageworks Audio can provide acoustic separation between instruments on stage, minimize spill into vocal microphones and lower overall drum volume.

| 4 Panel                  | 1200mm x 600mm | \$945.00  |
|--------------------------|----------------|-----------|
| 5 Panel                  | 1200mm x 600mm | \$1175.00 |
| Additional Panel & hinge |                | \$245.00  |
|                          |                |           |
| 4 Panel                  | 1500mm x 600mm | \$1275.00 |
| 5 Panel                  | 1500mm x 600mm | \$1585.00 |
| Additional Panel & hinge |                | \$335.00  |
|                          |                |           |
| 4 Panel                  | 1800mm x 600mm | \$1455.00 |
| 5 Panel                  | 1800mm x 600mm | \$1805.00 |
|                          |                |           |
| Additional Panel & hinge |                | \$375.00  |
| Additional Panel & hinge |                | \$375.00  |